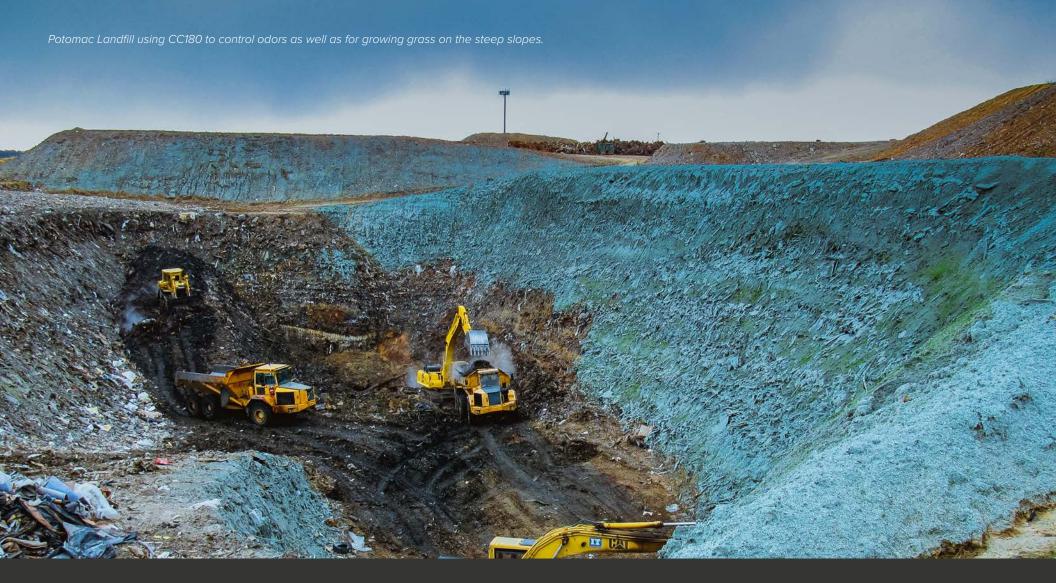

NWCI: LANDFILL COVER MATERIALS Daily, intermediate & long-term

# **DAILY COVERS INTERMEDIATE** (Irish Blend) **ProGuard SB2** CC180 + HG21 **ProGuard SB2** ProGuard IIB+ 0.7¢ / FT<sup>2</sup> 1.3¢ / FT (Irish Blend) **ProGuard IIB+** CC180 + HG21 4 Months Overnight to 1 Month

### A SPECTRUM OF COVER MATERIALS

**DURABILITY:** 

The largest selection of cover materials available on the market today

New Waste Concepts Spectrum of Cover materials gives the ability to achieve your 'cover objective' at the lowest possible cost. By creating ProGuard, ConCover SW, ConCover 180, and HydraGuard 21 that offer increasing durability, coverage, film forming and strength as you move left to right in the above graphic, we have created an infinite spectrum of price and performance targets with just t