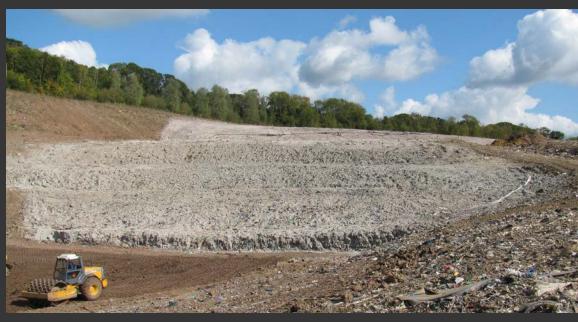

## LANDFILL COVER IMAGES

Our covers are used at more sites world-wide than any other brand of Covers

**Top Left:** Daily cover application at Bedford County, VA of ProGuard SB2

Top Right: ConCover 180 long-term cover over reshaped slope in landfill in the UK Bottom Left: HydraGuard 21 being applied on side slope in Sun Valley, CA