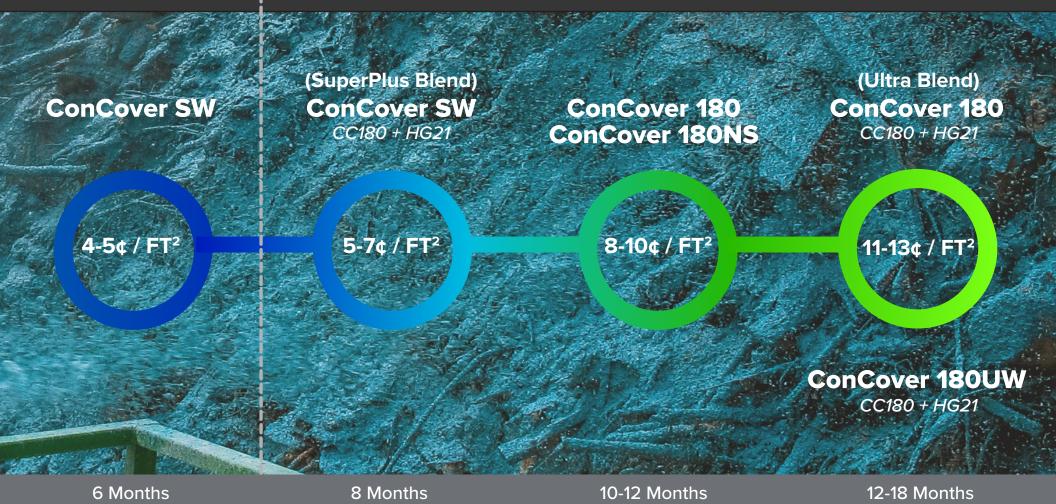

### A SPECTRUM OF COVER MATERIALS

**DURABILITY:** 

The largest selection of cover materials available on the market today

New Waste Concepts Spectrum of Cover materials gives the ability to achieve your 'cover objective' at the lowest possible cost. By creating ProGuard, ConCover SW, ConCover 180, and HydraGuard 21 that offer increasing durability, coverage, film forming and strength as you move left to right in the above graphic, we have created an infinite spectrum of price and performance targets with just the above four cover materials. NWC goes beyond just a providing a basic (lower cost) product and a high strength (higher cost) product, our Sales Engineers help you achieve the price and performance point that meets for your current operational needs.

Our Engineers will help you balance the durability of the cover material with a budget that works for you.