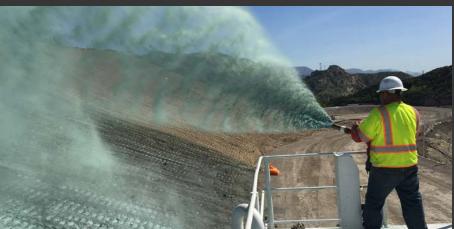

## LANDFILL COVER IMAGES

Our covers are used at more sites world-wide than any other brand of Covers

**Top Left:** Daily cover application at Bedford County, VA of ProGuard SB2

Top Right: ConCover 180 long-term cover over reshaped slope in landfill in the UK Bottom Left: HydraGuard 21 being applied on side slope in Sun Valley, CA