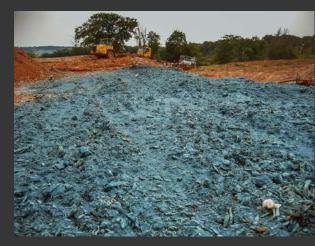

**Bottom Mid:** Application for DEQ that is approved in South Dakota for intermediate cover.

Bottom Right: Concover SW applied as a intermediate cover at a landfill in the UK.